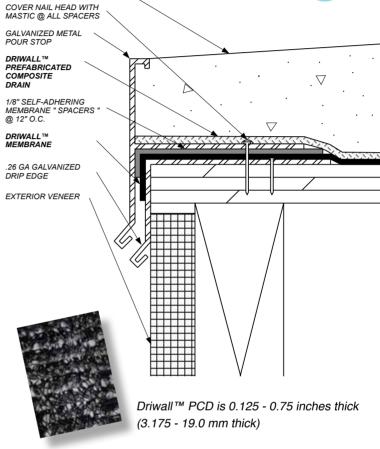

A filter fabric is heat-laminated or adhered to one side of the mat to hold soil or concrete away from the wall or deck and keep the drainage plane clear.

Document: KA-04009

**Driwall™ Membrane** is a self-adhering flashing and waterproofing membrane for full-wall or flashing applications in masonry, wood or gypsum construction. It provides an air and vapor barrier with excellent adhesion to concrete, galvanized metal, steel, plywood and gypsum.

Driwall™ Membrane 40 mil (1.0 mm thick and rolls are 75-feet (22.8 m) long) Driwall™ Membrane 60 mil (1.5 mm thick and rolls are 67-feet (20.4 m) long)

877 | 514 | 5336 Info@KeeneBuilding.com P 440 | 605 | 1020 KeeneBuilding.com F 440 | 605 | 1120