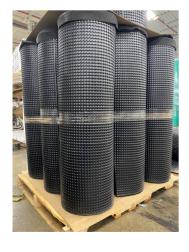

## **Breezeways in Multi-Family**

TriDent DD and Driwall™ Prefabricated Composite Drain (PCD) products are drainage mats designed to eliminate hydrostatic pressure from behind foundation walls, retaining walls, planters, plaza decks, and balconies.

A filter fabric is heat-laminated or adhered to one side of the mat to hold soil or concrete away from the wall or deck and keep the drainage plane clear.

Document: KA-04009

**Driwall™ Membrane** is a self-adhering flashing and waterproofing membrane for full-wall or flashing applications in masonry, wood or gypsum construction. It provides an air and vapor barrier with excellent adhesion to concrete, galvanized metal, steel, plywood and gypsum.