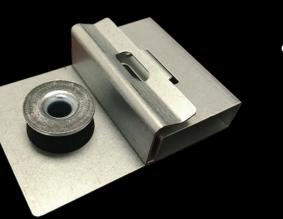

# **Achieve Luxury Acoustical Performance**

Keene Building Products' Introduces

CYLENT ASSURANCE™ CLIP

a sound isolation clip for ANY RC-1 channel

Cylent<sup>™</sup> Assurance Clip with 3 Lavers