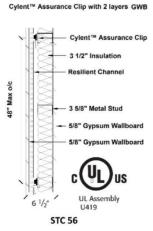

\*18" Open Web Truss

Metal Stud Walls

Cylent<sup>TM</sup> Assurance Clip 3 1/2" Insulation Resilient Channel 5/8" Gypsum Wallboard 2 x 5/8" Gypsum Wallboard 2 x 5/8" Gypsum Wallboard UL Assembly UL Assembly UL19 STC 60