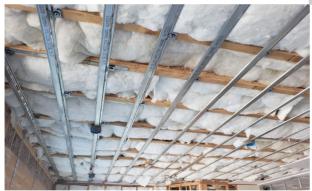

### Works with Any Application

- Single, multi-family & commercial construction
- · Tested ceiling & wall assemblies
- · Designed for use with any RC-1 channel
- · Wall studs: timber or metal
- Ceiling joists: I-joist, open web truss, nominal lumber & metal studs

\*18" Open Web Truss

Metal Stud Walls

Cylent<sup>TM</sup> Assurance Clip 3 1/2" Insulation Resilient Channel 5/8" Gypsum Wallboard 2 x 5/8" Gypsum Wallboard 2 x 5/8" Gypsum Wallboard UL Assembly UL Assembly UL19 STC 60

#### Cylent™ Assurance Cilp 3 1/2" Insulation Resilient Channel 3 5/8" Metal Stud 2 x 5/8" Gypsum Wallboard CODE UL Assembly U419 STC 63

Cylent<sup>™</sup> Assurance Clip with 4 Layers

KeeneBuilding.com