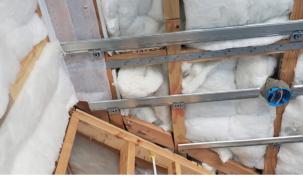

### Works with Any Application

- Single, multi-family & commercial construction
- · Tested ceiling & wall assemblies
- · Designed for use with any RC-1 channel
- · Wall studs: timber or metal
- Ceiling joists: I-joist, open web truss, nominal lumber & metal studs

\*18" Open Web Truss

Metal Stud Walls

Cylent<sup>TM</sup> Assurance Clip 3 1/2" Insulation Resilient Channel 5/8" Gypsum Wallboard 2 x 5/8" Gypsum Wallboard 2 x 5/8" Gypsum Wallboard UL Assembly UL Assembly UL19 STC 60

#### Cylent™ Assurance Cilp 3 1/2" Insulation Resilient Channel 3 5/8" Metal Stud 2 x 5/8" Gypsum Wallboard CODE UL Assembly U419 STC 63

Cylent<sup>™</sup> Assurance Clip with 4 Layers

KeeneBuilding.com