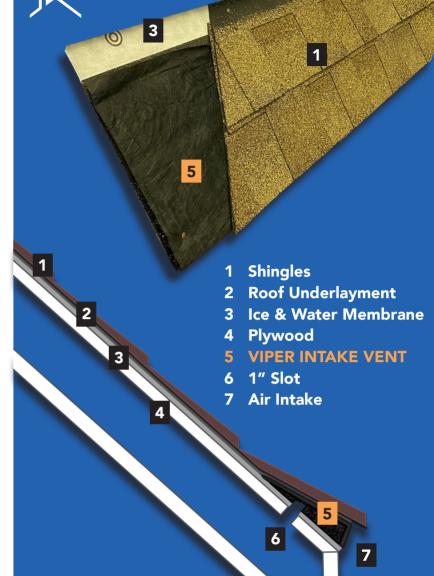

## ✓ VIPER INTAKE VENT<sup>™</sup> An Intake/Mid-Ridge Vent for a Durable Roof

VIPER VENT<sup>™</sup> Roof Vent System is a patented, light weight roof venting system consisting of a ridge vent and intake vent. They work hand in hand to provide industry leading performance while creating a best-inclass visual aesthetic.

Keene Building Products Roofing Solutions' answer to the arctic ventilation dilemma is the VIPER VENT Roof Vent System. When combined, the VIPER RIDGE VENT and VIPER INTAKE VENT provide 15 square inches of net free vent area (NFVA) per linear foot (15in<sup>2</sup>/LF) and 7.5 square inches of net free vent area (NFVA) per linear foot (7.5in<sup>2</sup>/LF) respectively.

**PICTURED:** Close up view of the bottom side of VIPER INTAKE VENT

- Designed with ultra-low profile, nearly invisible when installed
- Superior edge strength for uniform installation
- Easily align to edge
- Lightweight and easy to install
- Better intake ventilation—No leaks
- Prevents formation of ice dams