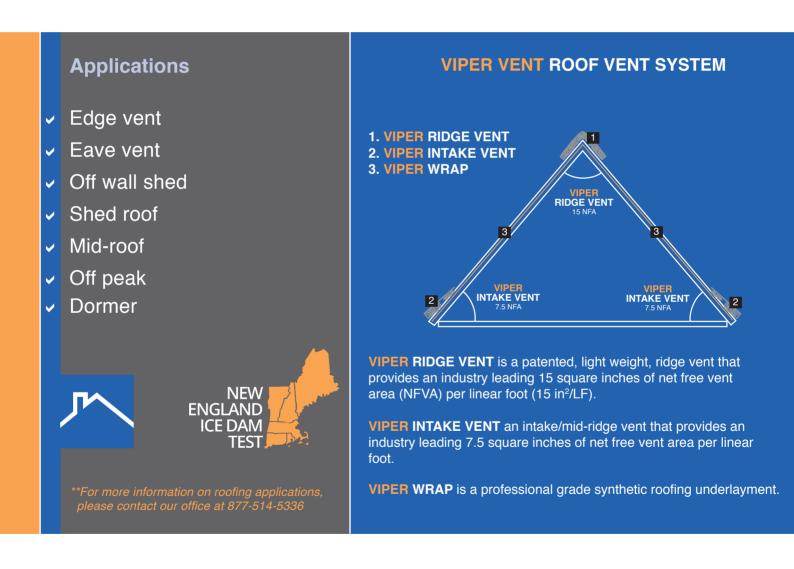

Keene Building Products Roofing Solutions' answer to the arctic ventilation dilemma is the VIPER VENT Roof Vent System. When combined, the VIPER RIDGE VENT and VIPER INTAKE VENT provide 15 square inches of net free vent area (NFVA) per linear foot (15in<sup>2</sup>/LF) and 7.5 square inches of net free vent area (NFVA) per linear foot (7.5in<sup>2</sup>/LF) respectively.

These products are designed to work in conjunction with a full spectrum of roofing materials where the roof pitch ranges from 3:12 to 18:12. The VIPER VENT Roof Vent System is one component of Roofing Solutions available from Keene Building Products.